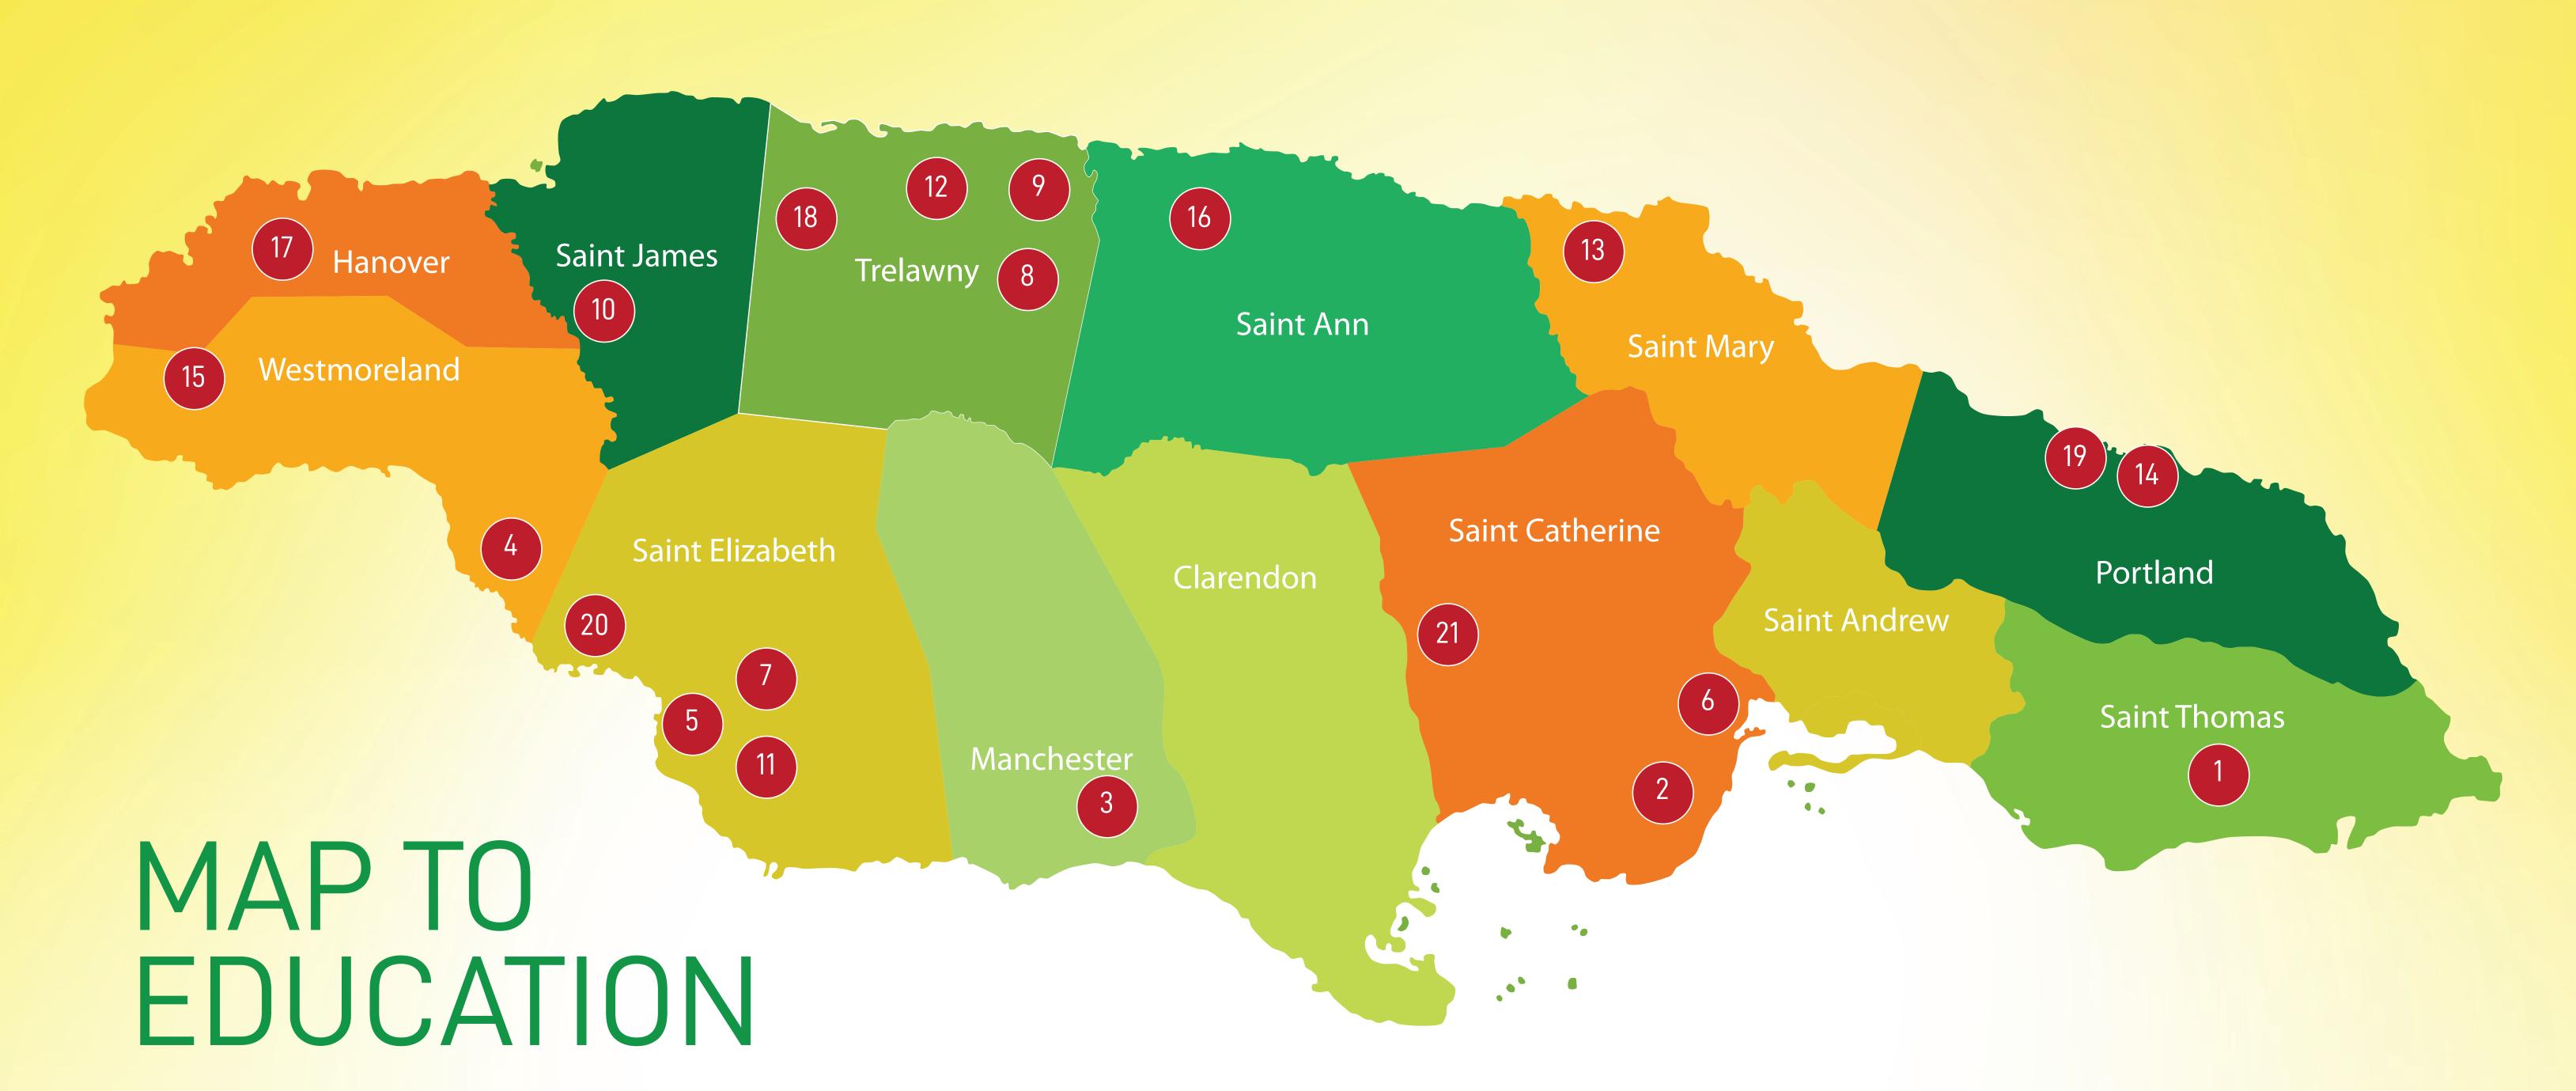

| YEAR | NO. | SCH00L                     | ADDRESS                                   |
|------|-----|----------------------------|-------------------------------------------|
| 2010 | 1   | Bernard Basic School       | Sea Forth, St. Thomas                     |
| 2011 | 2   | Caribbean Palms            | Spanish Town, Kingston                    |
| 2012 | 3   | Campbell Castle            | Windsor Forest Dist.,<br>South Manchester |
| 2012 | 4   | Long Hill Basic School     | Long Hill District, Westmoreland          |
| 2013 | 5   | Arlington Basic School     | Arlington, St. Elizabeth                  |
| 2013 | 6   | Reliance Basic School      | Greater Portmore, St. Catherine           |
| 2014 | 7   | Park Mountain              | Park Mountain Dist., St. Elizabeth        |
| 2015 | 8   | Kinloss Infant School      | Clarks Town, Trelawny                     |
| 2015 | 9   | Spicy Hill                 | Spicy Hill District, Trelawny             |
| 2015 | 10  | Triumphant Basic School    | Montpelier, St. James                     |
| 2016 | 11  | Pedro Plains Infant School | Pedro Plains, St. Elizabeth               |

| YEAR | NO. | SCHOOL                                 | ADDRESS                       |
|------|-----|----------------------------------------|-------------------------------|
| 2016 | 12  | Salt Marsh Infant School               | Salt Marsh District, Trelawny |
| 2017 | 13  | Boscobel Infant School                 | Boscobel, St. Mary            |
| 2017 | 14  | Disciples of Christ                    | Hope Bay, Portland            |
| 2017 | 15  | Little London Infant School            | Little London, Westmoreland   |
| 2017 | 16  | Lower Buxton Infant School             | Orange Hill, St. Ann          |
| 2017 | 17  | Riverside Basic                        | Kingsvale District, Hanover   |
| 2018 | 18  | Wakefield Infant School                | Wakefield District, Trelawny  |
| 2018 | 19  | Mount Pleasant Basic School            | St. Margaret's Bay, Portland  |
| 2019 | 20  | Fyffes Pen Primary School              | Fyffes Pen, St. Elizabeth     |
| 2019 | 21  | Bois Content Primary and Infant School | Bois Content, St. Catherine   |